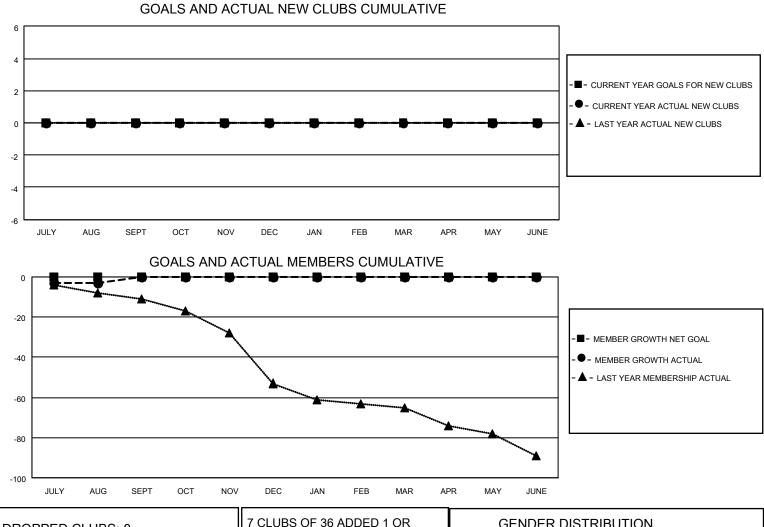

## LOCATION MINNESOTA

District 5M 3

Results as of: 8/31/2021

| Clubs                 |               |           |               | Members               |                         |                         |                                                    |
|-----------------------|---------------|-----------|---------------|-----------------------|-------------------------|-------------------------|----------------------------------------------------|
| RESULTS FOR 2021-2022 |               |           |               | RESULTS FOR 2021-2022 |                         |                         |                                                    |
| QUARTER               | NEW CLUB GOAL | NEW CLUBS | DROPPED CLUBS | QUARTER               | /BER GROWTH NET<br>GOAL | MEMBER GROWTH<br>ACTUAL | DROPPED<br>MEMBERS ACTUAL<br>(including transfers) |
| JULY/AUG/SEPT         | 0             | 0         | 0             | JULY/AUG/SEPT         | 0                       | 13                      | 12                                                 |
| OCT/NOV/DEC           | 0             | 0         | 0             | OCT/NOV/DEC           | 0                       | 0                       | 0                                                  |
| JAN/FEB/MAR           | 0             | 0         | 0             | JAN/FEB/MAR           | 0                       | 0                       | 0                                                  |
| APR/MAY/JUNE          | 0             | 0         | 0             | APR/MAY/JUNE          | 0                       | 0                       | 0                                                  |